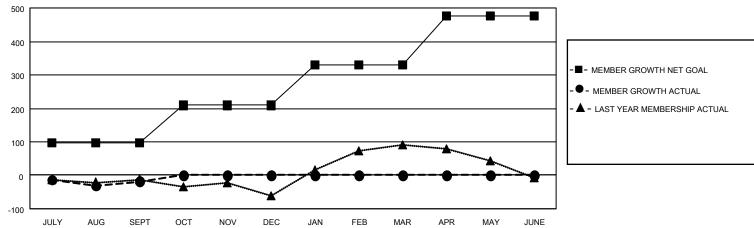

## GMT MONTHLY MEMBERSHIP PROGRESS REPORT

Multiple District N

Results as of: 9/30/2024

**LOCATION: CANADA** 

GMT CA NA

| Clubs         |               |             |               | Members               |                         |                         |                                                    |  |
|---------------|---------------|-------------|---------------|-----------------------|-------------------------|-------------------------|----------------------------------------------------|--|
|               | RESULTS FOR   | R 2024-2025 |               | RESULTS FOR 2024-2025 |                         |                         |                                                    |  |
| QUARTER       | NEW CLUB GOAL | NEW CLUBS   | DROPPED CLUBS | QUARTER MEN           | MBER GROWTH NET<br>GOAL | MEMBER GROWTH<br>ACTUAL | DROPPED<br>MEMBERS ACTUAI<br>(including transfers) |  |
| JULY/AUG/SEPT | 0             | 0           | 1             | JULY/AUG/SEPT         | 96                      | 98                      | 104                                                |  |
| OCT/NOV/DEC   | 3             | 0           | 0             | OCT/NOV/DEC           | 113                     | 0                       | 0                                                  |  |
| JAN/FEB/MAR   | 2             | 0           | 0             | JAN/FEB/MAR           | 121                     | 0                       | 0                                                  |  |
| APR/MAY/JUNE  | 1             | 0           | 0             | APR/MAY/JUNE          | 146                     | 0                       | 0                                                  |  |

## GOALS AND ACTUAL MEMBERS CUMULATIVE

| DROPPED CLUBS: 1 |    | 37 CLUBS OF 237 ADDED 1 OR MORE | GENDER DISTRIBUTION        |                |   |
|------------------|----|---------------------------------|----------------------------|----------------|---|
|                  |    | NEW MEMBERS                     | MALE                       | 3,155 (59.44%) |   |
|                  |    |                                 | FEMALE                     | 2,153 (40.56%) |   |
| DROPPED MEMBERS  |    |                                 |                            |                |   |
| DECEASED         | 15 | CLICK HERE FOR CUMULATIVE       | TOTAL FAMILY UNIT MEMBERS  |                | 0 |
| CLUB CANCELLED 0 |    | MEMBERSHIP DATA                 | FAMILY MEMBERS PAYING HALF |                |   |
| OTHER 84         |    |                                 |                            |                | 0 |
| TOTAL            | 99 |                                 | DOLO                       |                |   |