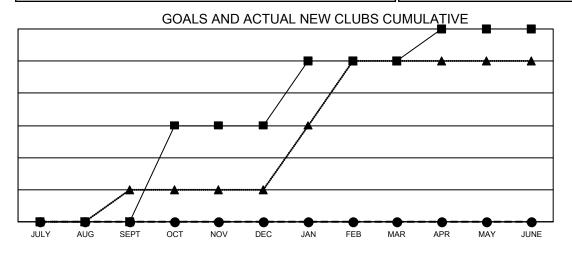

## GMT MONTHLY MEMBERSHIP PROGRESS REPORT

Multiple District N

Results as of: 9/30/2024

**LOCATION: CANADA** 

GMT CA NA

| Clubs         |               |             |               | Members               |                         |                         |                                                    |  |
|---------------|---------------|-------------|---------------|-----------------------|-------------------------|-------------------------|----------------------------------------------------|--|
|               | RESULTS FOR   | R 2024-2025 |               | RESULTS FOR 2024-2025 |                         |                         |                                                    |  |
| QUARTER       | NEW CLUB GOAL | NEW CLUBS   | DROPPED CLUBS | QUARTER MEN           | MBER GROWTH NET<br>GOAL | MEMBER GROWTH<br>ACTUAL | DROPPED<br>MEMBERS ACTUAI<br>(including transfers) |  |
| JULY/AUG/SEPT | 0             | 0           | 1             | JULY/AUG/SEPT         | 96                      | 98                      | 104                                                |  |
| OCT/NOV/DEC   | 3             | 0           | 0             | OCT/NOV/DEC           | 113                     | 0                       | 0                                                  |  |
| JAN/FEB/MAR   | 2             | 0           | 0             | JAN/FEB/MAR           | 121                     | 0                       | 0                                                  |  |
| APR/MAY/JUNE  | 1             | 0           | 0             | APR/MAY/JUNE          | 146                     | 0                       | 0                                                  |  |

■- CURRENT YEAR GOALS FOR NEW CLUBS

- CURRENT YEAR ACTUAL NEW CLUBS

▲ - LAST YEAR ACTUAL NEW CLUBS